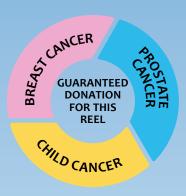

## Get more with less!

With the special colors these limited editions want to raise awareness for breast cancer (pink), prostate cancer (blue) and childhood cancer (yellow). Additionally, for each sold reel a donation is made for a local cancer charity organization.

<sup>\*</sup>Amount of money is depending on agreement in each country/region where the product is sold