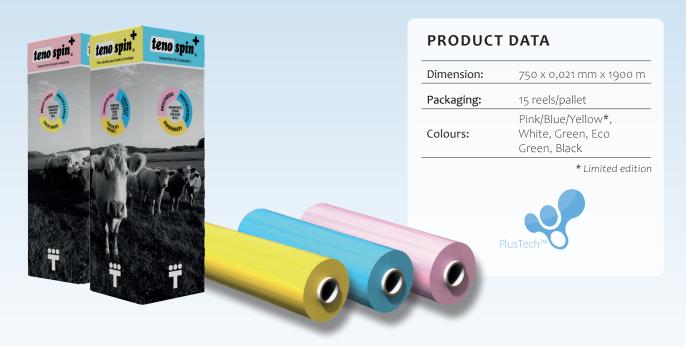

- High quality recipe and production for best silage
- Better efficiency and performance due to 1900 m premium stretch film
- Works for all bale types and on all machines
- Water-protected paper core
- The charity raises money for donation to cancer research\*
- Same quality and performance as other Tenospin plus 1900 colours, just a different pigment in the film