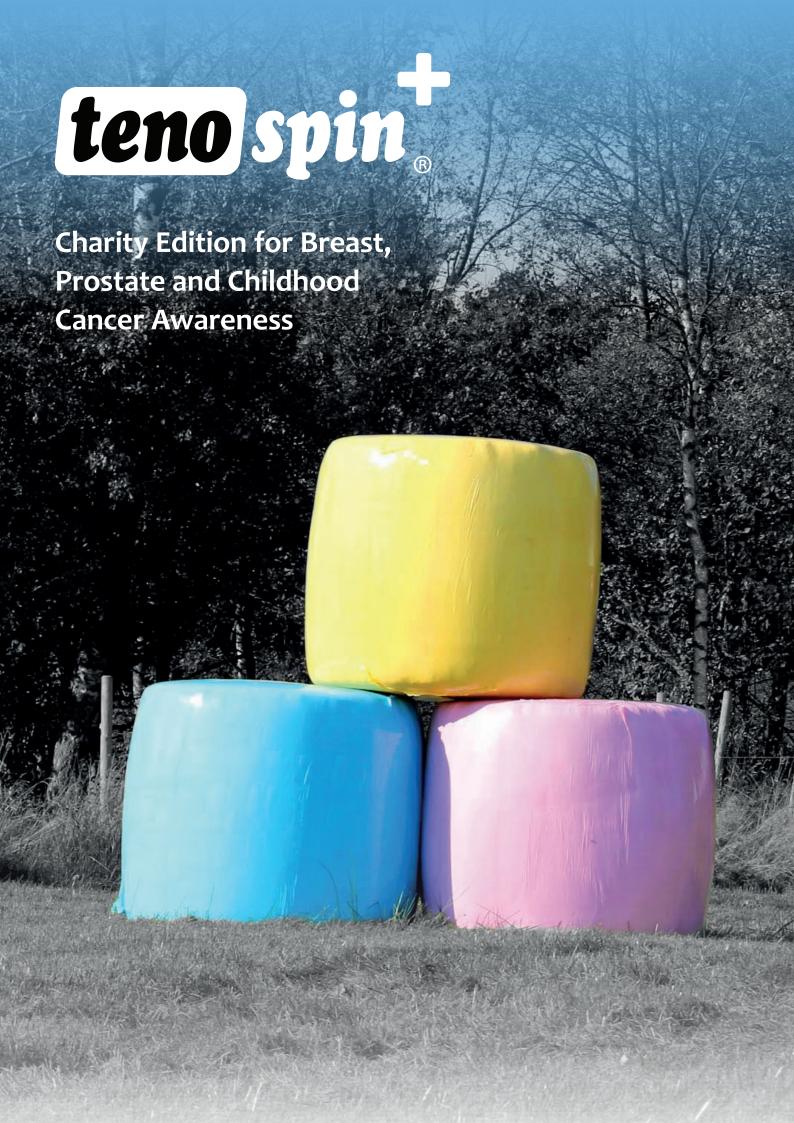

## Get more with less!

With the special colors these limited editions want to raise awareness for breast cancer (pink), prostate cancer (blue) and childhood cancer (yellow). Additionally, for each sold reel a donation is made for a local cancer charity organization.